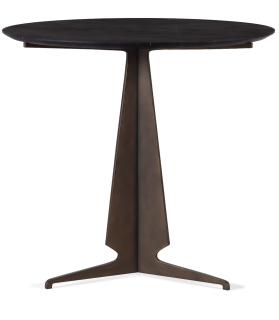

# Gibson (76-0320)

A stylish modern styled bistro/side table with pyramidal metal base. Also available in a narrow width (76-0319).

#### **ADDITIONAL INFO**

Base: Coated Iron

Marble's natural features include veining, color variations, and patterns that contribute to its authenticity. Images serve as a general representation, and actual products may differ in pattern and veining due to natural variations.