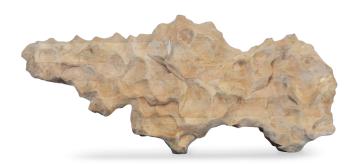

## Mesa (46-0668)

A mesa is an isolated, flat-topped ridge, bounded from all sides by steep escarpments and standing distinctly above a surrounding landscape. The Christopher Guy Mesa sculpture is a hand carved hunk of bleached mahogany, worked to create the impression of an ancient relic of the land, and primed ready to become a showstopping statement piece in any home.