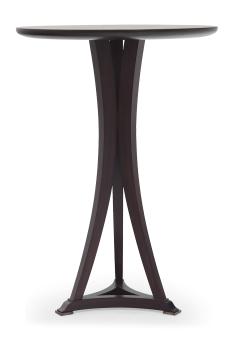

## Ala (76-0317)

With the elegance of a glider, this aeronautical inspired tripod bistro table with curved triangular base and square brass feet is an elegant piece to grace any interior.

## **ADDITIONAL INFO**

Feet: Coated solid brass