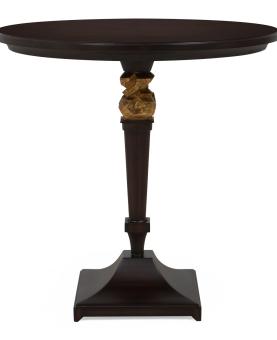

## Metropolitan (76-0120)

A sublime bistro/side table with a handcarved sculptured centerpiece and veneer top.

## ТОР

Wood

## SIZE

W65 x D65 x H65 cm / W26 x D26 x H26 inches

Please login for a more comprehensive spec sheet with pricing & additional information. Christopher Guy reserves the right to modify the product information as required, without any prior notice.