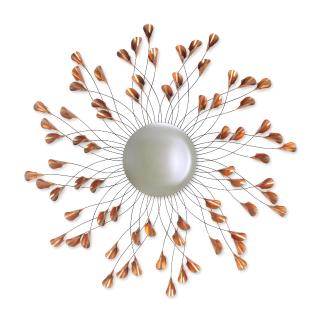

# Cala

### (50-3129)

Fronds of metal, tipped with copper finish lily flowers, delicately radiate from a central convex mirror pane, as though gently waving in a breeze in this extraordinarily beautiful piece. A new classic!

## **FINISHING OPTIONS**

Copper/Black Shadow

#### **GLASS**

Round Convex

### **ADDITIONAL INFO**

Material: Coated Aluminium plate with stainless steel connectors