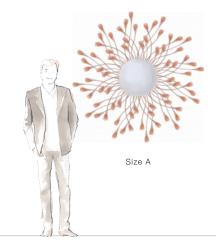

## SIZE CHART

## SIZE

Size A

W140 x D14 x H140 cm / W55 x D6 x H55 inches

Please login for a more comprehensive spec sheet with pricing & additional information. Christopher Guy reserves the right to modify the product information as required, without any prior notice.