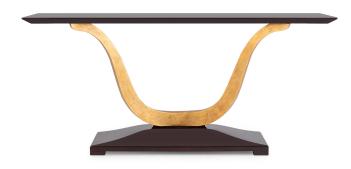

## **UNE Fontaine IV**

(76-0547)

A breathtakingly elegant twin support freestanding console table, crafted from solid and veneered mahogany.

## SIZE

W200 x D50 x H90 cm / W79 x D20 x H35 inches

Please login for a more comprehensive spec sheet with pricing & additional information. Christopher Guy reserves the right to modify the product information as required, without any prior notice.