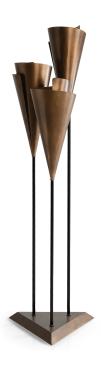

## Chime (46-0701)

In an original variation on the classic wind chime, this beautiful artwork is formed of hand-beaten aluminium standing scrolls. When moved by the wind, the scrolls touch, emanating harmonious chimes. A stunning and meditative piece for entrances, conservatories or covered outdoor spaces.

## SIZE

W47 x D41 x H160 cm / W19 x D16 x H63 inches

## **ADDITIONAL INFO**

Material: Coated Aluminium plate with stainless steel rods

Please login for a more comprehensive spec sheet with pricing & additional information. Christopher Guy reserves the right to modify the product information as required, without any prior notice.