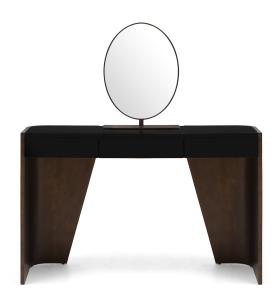

## Pimlico (76-0588)

A contemporary styled dressing table beautifully crafted in wood and displaying a harmonious combination of curves and straight lines. This stunning piece features a winged back, three practical drawers and an oval mirror.